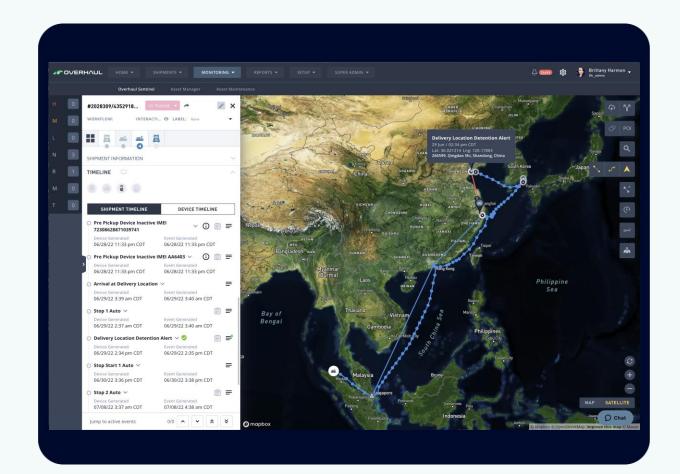

demonstrate the ability to display multiple shipment information with a user-friendly interface. The industry standard terms were used by the platform (example: shipment mode, events, etc) to display the data. Users were able to get the latest information and manage the shipment, as the shipment moved through various stages. Exception based alerts were generated by system, so that business users can address critical issues.

#### GAINED GLOBAL VISIBILITY

Product-level condition monitoring for critical medicines and therapies. Real time visibility approach to serve both security and logistics needs.

#### EXCEPTION MANAGEMENT & VENDOR CONNECTION

3PL, device & carrier integrations.

Automated filtering of risk of 20,000+ risk notifications for exception management

#### IMPROVED QUALITY COMPLIANCE

Real-time TTS updates ensuring products remain in compliance and improving quality.

Data Quality & Timeliness compliance of carrier/ FF

#### Real-Time Risk Management

- Instant access to real-time tracking of shipments and orders with dynamic ETAs
- Improve network on-time performance with data-driven insights to support planning, reduce dwell times and mitigate risk.
- Increase visibility for multi-modal shipment including geofencing and situational awareness to support exception management.
- Custom workflows notifications via email, text, or push notification to improve stakeholders' communication.