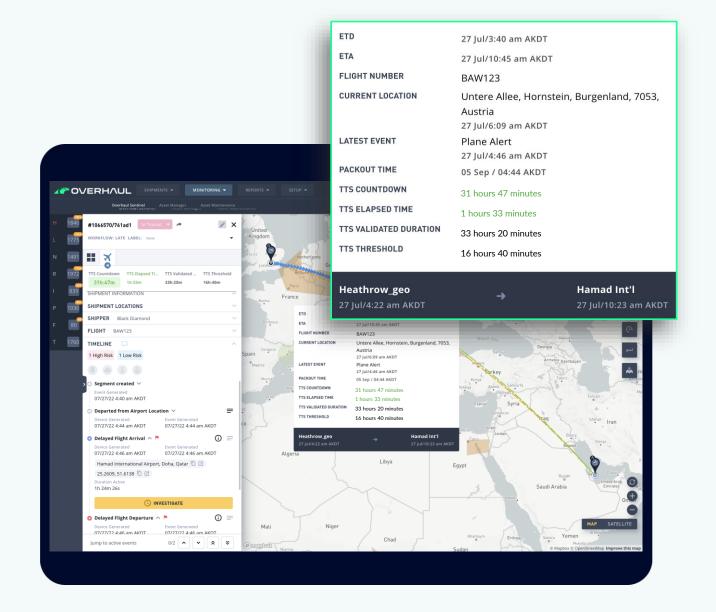

demonstrate the ability to display multiple shipment information with a user-friendly interface. The industry standard terms were used by the platform (example: shipment mode, events, etc) to display the data. Users were able to get the latest information and manage the shipment, as the shipment moved through various stages. Exception based alerts were generated by system, so that business users can address critical issues.

#### GAINED GLOBAL VISIBILITY

Product-level condition monitoring for critical medicines and therapies. Real time visibility approach to serve both security and logistics needs.

#### EXCEPTION MANAGEMENT & VENDOR CONNECTION

3PL, device & carrier integrations.

Automated filtering of risk of 20,000+ risk notifications for exception management

#### IMPROVED QUALITY COMPLIANCE

Real-time TTS updates ensuring products remain in compliance and improving quality.

Data Quality & Timeliness compliance of carrier/ FF

#### Real-Time Risk Management

- Instant access to real-time tracking of shipments and orders with dynamic ETAs
- Improve network on-time performance with data-driven insights to support planning, reduce dwell times and mitigate risk.
- Increase visibility for multi-modal shipment including geofencing and situational awareness to support exception management.
- Custom workflows notifications via email, text, or push notification to improve stakeholders' communication.

# High-Value, Time & Temperature Sensitive

- Temperature, Shock & tilt monitoring in real time
- Supply Chain Security & integrity
- GPS location & devices for door open alerts
- Count down clock for remaining compliance time with alerting and real time insights