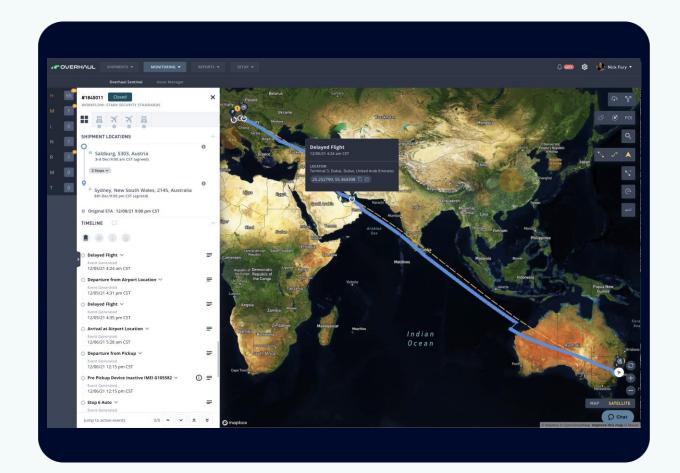

demonstrate the ability to display multiple shipment information with a user-friendly interface. The industry standard terms were used by the platform (example: shipment mode, events, etc) to display the data. Users were able to get the latest information and manage the shipment, as the shipment moved through various stages. Exception based alerts were generated by system, so that business users can address critical issues.

#### GAINED GLOBAL VISIBILITY

Product-level condition monitoring for critical medicines and therapies. Real time visibility approach to serve both security and logistics needs.

#### EXCEPTION MANAGEMENT & VENDOR CONNECTION

3PL, device & carrier integrations.

Automated filtering of risk of 20,000+ risk notifications for exception management

#### IMPROVED QUALITY COMPLIANCE

Real-time TTS updates ensuring products remain in compliance and improving quality.

Data Quality & Timeliness compliance of carrier/ FF

#### Real-Time Risk Management

- Instant access to real-time tracking of shipments and orders with dynamic ETAs
- Improve network on-time performance with data-driven insights to support planning, reduce dwell times and mitigate risk.
- Increase visibility for multi-modal shipment including geofencing and situational awareness to support exception management.
- Custom workflows notifications via email, text, or push notification to improve stakeholders' communication.